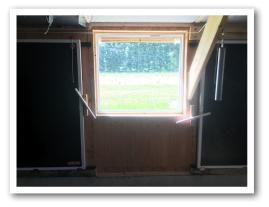

## Fan & Window Covers

Properly installed fan and window covers greatly increase fan and window life by eliminating condensation.

### Features:

- 1" insulated panels with a laminated skin offers a stable thermal barrier.
- 1" bulb seal gives you maximum air seal.
- Superior R-value over poly fan covers helps keep energy costs down.
- Custom sizes available to fit a majority of openings.