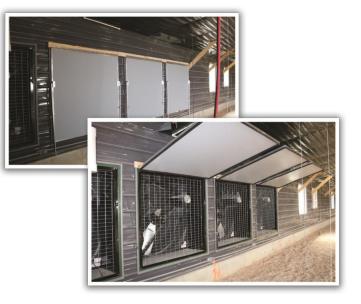

## Fan & Window Covers

Properly installed fan and window covers greatly increase fan and window life by eliminating condensation.

### Features:

- 1" insulated panels with a laminated skin offers a stable thermal barrier.
- 1" bulb seal gives you maximum air seal.
- Superior R-value over poly fan covers helps keep energy costs down.
- Custom sizes available to fit a majority of openings.